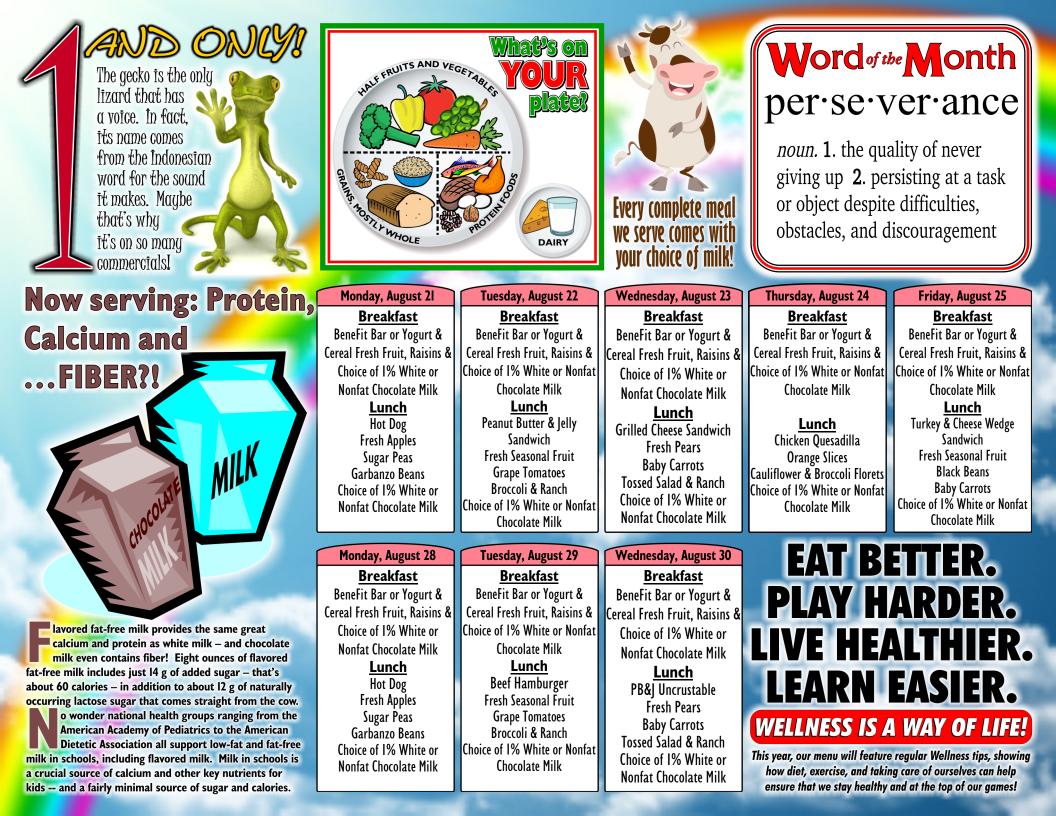

wait to serve

your meals!

PARADISE UNIFIED SCHOOL DISTRICT FOOD SERVICES

| ٢ | Thursday, August 31                                                                                                                                                                                                                                                       | Friday, September I                                                                                                                                                                                                                                                                                | Tuesday, September 5                                                                                                                                                                                                                                                                                | Wednesday, Sept. 6                                                                                                                                                                                                                                                                                                   | Thursday, September 7                                                                                                                                                                                                                                                     | Friday, September 8                                                                                                                                                                                                            | Monday, September II                                                                                                                                                                                                                                                                                                 |
|---|---------------------------------------------------------------------------------------------------------------------------------------------------------------------------------------------------------------------------------------------------------------------------|----------------------------------------------------------------------------------------------------------------------------------------------------------------------------------------------------------------------------------------------------------------------------------------------------|-----------------------------------------------------------------------------------------------------------------------------------------------------------------------------------------------------------------------------------------------------------------------------------------------------|----------------------------------------------------------------------------------------------------------------------------------------------------------------------------------------------------------------------------------------------------------------------------------------------------------------------|---------------------------------------------------------------------------------------------------------------------------------------------------------------------------------------------------------------------------------------------------------------------------|--------------------------------------------------------------------------------------------------------------------------------------------------------------------------------------------------------------------------------|----------------------------------------------------------------------------------------------------------------------------------------------------------------------------------------------------------------------------------------------------------------------------------------------------------------------|
|   | <u>Breakfast</u><br>BeneFit Bar or Yogurt &<br>Cereal Fresh Fruit, Raisins &<br>Choice of 1% White or Nonfat<br>Chocolate Milk<br><u>Lunch</u><br>Chicken Quesadilla<br>Orange Slices<br>Cauliflower & Broccoli Florets<br>Choice of 1% White or Nonfat<br>Chocolate Milk | <b>Breakfast</b><br>BeneFit Bar or Yogurt &<br>Cereal Fresh Fruit, Raisins &<br>Choice of 1% White or Nonfat<br>Chocolate Milk<br><b>Lunch</b><br>Turkey & Cheese Wedge<br>Sandwich<br>Fresh Seasonal Fruit<br>Black Beans<br>Baby Carrots<br>Choice of 1% White or Nonfat<br>Chocolate Milk       | <b>Breakfast</b><br>BeneFit Bar or Yogurt &<br>Cereal Fresh Fruit, Raisins &<br>Choice of 1% White or Nonfat<br>Chocolate Milk<br><u>Lunch</u><br>Beef Hamburger<br>Fresh Seasonal Fruit<br>Grape Tomatoes<br>Broccoli & Ranch<br>Choice of 1% White or Nonfat<br>Chocolate Milk                    | <u>Breakfast</u><br>BeneFit Bar or Yogurt &<br>Cereal Fresh Fruit, Raisins &<br>Choice of 1% White or<br>Nonfat Chocolate Milk<br><u>Lunch</u><br>PB&J Uncrustable<br>Fresh Pears<br>Baby Carrots<br>Tossed Salad & Ranch<br>Choice of 1% White or<br>Nonfat Chocolate Milk                                          | <u>Breakfast</u><br>BeneFit Bar or Yogurt &<br>Cereal Fresh Fruit, Raisins &<br>Choice of 1% White or Nonfat<br>Chocolate Milk<br><u>Lunch</u><br>Chicken Quesadilla<br>Orange Slices<br>Cauliflower & Broccoli Florets<br>Choice of 1% White or Nonfat<br>Chocolate Milk |                                                                                                                                                                                                                                | <b>Breakfast</b><br>BeneFit Bar or Yogurt &<br>Cereal Fresh Fruit, Raisins &<br>Choice of 1% White or Nonfat<br>Chocolate Milk<br><u>Lunch</u><br>Hot Dog<br>Fresh Apples<br>Sugar Peas<br>Garbanzo Beans<br>Choice of 1% White or Nonfat<br>Chocolate Milk                                                          |
|   | Tuesday, September 12                                                                                                                                                                                                                                                     | We have here Sand 12                                                                                                                                                                                                                                                                               | Three days Samtan has 14                                                                                                                                                                                                                                                                            | Friday Santamban IF                                                                                                                                                                                                                                                                                                  | Monday, September 18                                                                                                                                                                                                                                                      | Tuesday, September 19                                                                                                                                                                                                          | Wednesday Sant 20                                                                                                                                                                                                                                                                                                    |
|   | Breakfast<br>BeneFit Bar or Yogurt &<br>Cereal Fresh Fruit, Raisins &<br>Choice of 1% White or Nonfat<br>Chocolate Milk<br><u>Lunch</u><br>Beef Hamburger<br>Fresh Seasonal Fruit<br>Grape Tomatoes<br>Broccoli & Ranch<br>Choice of 1% White or Nonfat<br>Chocolate Milk | Wednesday, Sept. 13<br><u>Breakfast</u><br>BeneFit Bar or Yogurt &<br>Cereal Fresh Fruit, Raisins &<br>Choice of 1% White or<br>Nonfat Chocolate Milk<br><u>Lunch</u><br>PB&J Uncrustable<br>Fresh Pears<br>Baby Carrots<br>Tossed Salad & Ranch<br>Choice of 1% White or<br>Nonfat Chocolate Milk | Thursday, September 14<br><u>Breakfast</u><br>BeneFit Bar or Yogurt &<br>Cereal Fresh Fruit, Raisins &<br>Choice of 1% White or Nonfat<br>Chocolate Milk<br><u>Lunch</u><br>Chicken Quesadilla<br>Orange Slices<br>Cauliflower & Broccoli Florets<br>Choice of 1% White or Nonfat<br>Chocolate Milk | Friday, September 15<br><u>Breakfast</u><br>BeneFit Bar or Yogurt &<br>Cereal Fresh Fruit, Raisins &<br>Choice of 1% White or Nonfat<br>Chocolate Milk<br><u>Lunch</u><br>Turkey & Cheese Wedge<br>Sandwich<br>Fresh Seasonal Fruit<br>Black Beans<br>Baby Carrots<br>Choice of 1% White or Nonfat<br>Chocolate Milk | <u>Breakfast</u><br>BeneFit Bar or Yogurt &<br>Cereal Fresh Fruit, Raisins &<br>Choice of 1% White or Nonfat<br>Chocolate Milk<br><u>Lunch</u><br>Hot Dog<br>Fresh Apples<br>Sugar Peas<br>Garbanzo Beans                                                                 | <u>Breakfast</u><br>BeneFit Bar or Yogurt &<br>Cereal Fresh Fruit, Raisins &<br>Choice of 1% White or Nonfat<br>Chocolate Milk<br><u>Lunch</u><br>Beef Hamburger<br>Fresh Seasonal Fruit<br>Grape Tomatoes<br>Broccoli & Ranch | Wednesday, Sept. 20<br><u>Breakfast</u><br>BeneFit Bar or Yogurt &<br>Cereal Fresh Fruit, Raisins &<br>Choice of 1% White or<br>Nonfat Chocolate Milk<br><u>Lunch</u><br>PB&J Uncrustable<br>Fresh Pears<br>Baby Carrots<br>Tossed Salad & Ranch<br>Choice of 1% White or<br>Nonfat Chocolate Milk                   |
|   | Thursday, September 21                                                                                                                                                                                                                                                    | Friday, September 22                                                                                                                                                                                                                                                                               | Monday, September 25                                                                                                                                                                                                                                                                                | Tuesday, September 26                                                                                                                                                                                                                                                                                                | Wednesday, Sept. 27                                                                                                                                                                                                                                                       | Thursday, September 28                                                                                                                                                                                                         |                                                                                                                                                                                                                                                                                                                      |
|   | Breakfast<br>BeneFit Bar or Yogurt &<br>Cereal Fresh Fruit, Raisins &<br>Choice of 1% White or Nonfat<br>Chocolate Milk<br><u>Lunch</u><br>Chicken Quesadilla<br>Orange Slices<br>Cauliflower & Broccoli Florets<br>Choice of 1% White or Nonfat<br>Chocolate Milk        | <u>Breakfast</u><br>BeneFit Bar or Yogurt &<br>Cereal Fresh Fruit, Raisins &<br>Choice of 1% White or Nonfat<br>Chocolate Milk<br><u>Lunch</u><br>Turkey & Cheese Wedge<br>Sandwich<br>Fresh Seasonal Fruit<br>Black Beans                                                                         | Breakfast<br>BeneFit Bar or Yogurt &<br>Cereal Fresh Fruit, Raisins &<br>Choice of 1% White or Nonfat<br>Chocolate Milk<br><u>Lunch</u><br>Hot Dog<br>Fresh Apples<br>Sugar Peas<br>Garbanzo Beans<br>Choice of 1% White or Nonfat<br>Chocolate Milk                                                | Breakfast<br>BeneFit Bar or Yogurt &<br>Cereal Fresh Fruit, Raisins &<br>Choice of 1% White or Nonfat<br>Chocolate Milk<br><u>Lunch</u><br>Beef Hamburger<br>Fresh Seasonal Fruit<br>Grape Tomatoes<br>Broccoli & Ranch<br>Choice of 1% White or Nonfat<br>Chocolate Milk                                            | Breakfast<br>BeneFit Bar or Yogurt &<br>Cereal Fresh Fruit, Raisins &<br>Choice of 1% White or<br>Nonfat Chocolate Milk<br><u>Lunch</u><br>PB&J Uncrustable<br>Fresh Pears<br>Baby Carrots<br>Tossed Salad & Ranch<br>Choice of 1% White or<br>Nonfat Chocolate Milk      | <u>Breakfast</u><br>BeneFit Bar or Yogurt &<br>Cereal Fresh Fruit, Raisins &                                                                                                                                                   | Friday, September 29<br><u>Breakfast</u><br>BeneFit Bar or Yogurt &<br>Cereal Fresh Fruit, Raisins &<br>Choice of 1% White or Nonfat<br>Chocolate Milk<br><u>Lunch</u><br>Turkey & Cheese Wedge<br>Sandwich<br>Fresh Seasonal Fruit<br>Black Beans<br>Baby Carrots<br>Choice of 1% White or Nonfat<br>Chocolate Milk |