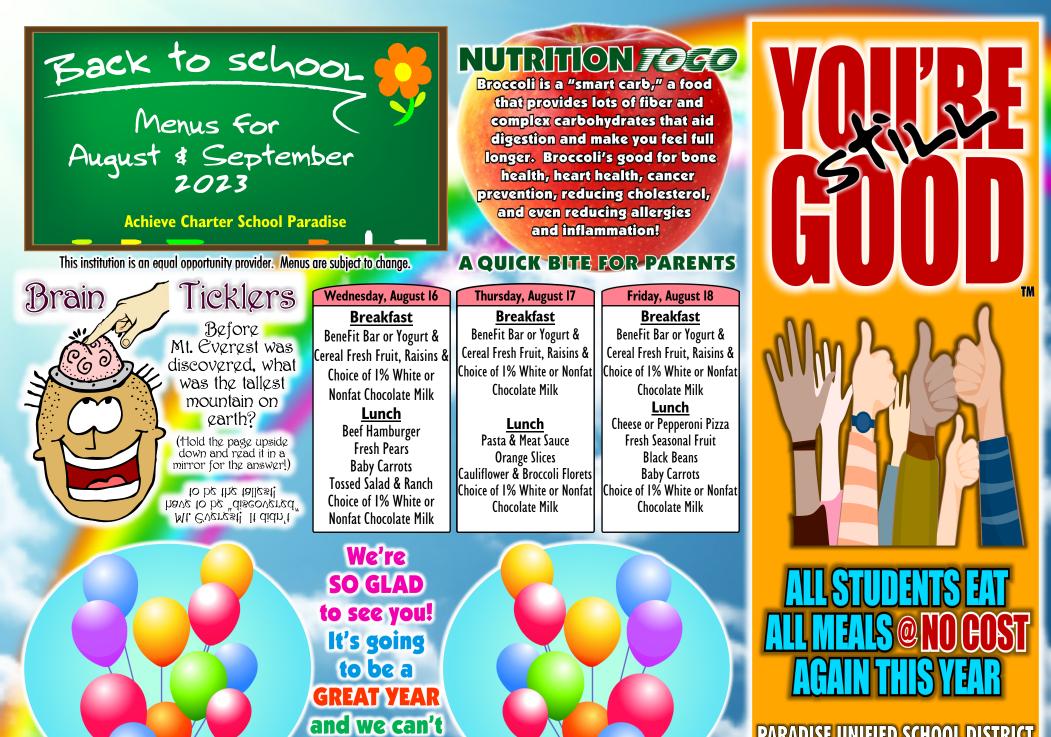

wait to serve

your meals!

PARADISE UNIFIED SCHOOL DISTRICT FOOD SERVICES

| ٢ | Thursday, August 31                                                                                                                                                                                                                                                       | Friday, September I                                                                                                                                                                                                                                                                                | Tuesday, September 5                                                                                                                                                                                                                                                                                | Wednesday, Sept. 6                                                                                                                                                                                                                                                                                                   | Thursday, September 7                                                                                                                                                                                                                                                     | Friday, September 8                                                                                                                                                                                                            | Monday, September II                                                                                                                                                                                                                                                                                                 |
|---|---------------------------------------------------------------------------------------------------------------------------------------------------------------------------------------------------------------------------------------------------------------------------|----------------------------------------------------------------------------------------------------------------------------------------------------------------------------------------------------------------------------------------------------------------------------------------------------|-----------------------------------------------------------------------------------------------------------------------------------------------------------------------------------------------------------------------------------------------------------------------------------------------------|----------------------------------------------------------------------------------------------------------------------------------------------------------------------------------------------------------------------------------------------------------------------------------------------------------------------|---------------------------------------------------------------------------------------------------------------------------------------------------------------------------------------------------------------------------------------------------------------------------|--------------------------------------------------------------------------------------------------------------------------------------------------------------------------------------------------------------------------------|----------------------------------------------------------------------------------------------------------------------------------------------------------------------------------------------------------------------------------------------------------------------------------------------------------------------|
|   | <u>Breakfast</u><br>BeneFit Bar or Yogurt &<br>Cereal Fresh Fruit, Raisins &<br>Choice of 1% White or Nonfat<br>Chocolate Milk<br><u>Lunch</u><br>Chicken Quesadilla<br>Orange Slices<br>Cauliflower & Broccoli Florets<br>Choice of 1% White or Nonfat<br>Chocolate Milk | <b>Breakfast</b><br>BeneFit Bar or Yogurt &<br>Cereal Fresh Fruit, Raisins &<br>Choice of 1% White or Nonfat<br>Chocolate Milk<br><b>Lunch</b><br>Turkey & Cheese Wedge<br>Sandwich<br>Fresh Seasonal Fruit<br>Black Beans<br>Baby Carrots<br>Choice of 1% White or Nonfat<br>Chocolate Milk       | <b>Breakfast</b><br>BeneFit Bar or Yogurt &<br>Cereal Fresh Fruit, Raisins &<br>Choice of 1% White or Nonfat<br>Chocolate Milk<br><u>Lunch</u><br>Beef Hamburger<br>Fresh Seasonal Fruit<br>Grape Tomatoes<br>Broccoli & Ranch<br>Choice of 1% White or Nonfat<br>Chocolate Milk                    | <u>Breakfast</u><br>BeneFit Bar or Yogurt &<br>Cereal Fresh Fruit, Raisins &<br>Choice of 1% White or<br>Nonfat Chocolate Milk<br><u>Lunch</u><br>PB&J Uncrustable<br>Fresh Pears<br>Baby Carrots<br>Tossed Salad & Ranch<br>Choice of 1% White or<br>Nonfat Chocolate Milk                                          | <u>Breakfast</u><br>BeneFit Bar or Yogurt &<br>Cereal Fresh Fruit, Raisins &<br>Choice of 1% White or Nonfat<br>Chocolate Milk<br><u>Lunch</u><br>Chicken Quesadilla<br>Orange Slices<br>Cauliflower & Broccoli Florets<br>Choice of 1% White or Nonfat<br>Chocolate Milk |                                                                                                                                                                                                                                | <b>Breakfast</b><br>BeneFit Bar or Yogurt &<br>Cereal Fresh Fruit, Raisins &<br>Choice of 1% White or Nonfat<br>Chocolate Milk<br><u>Lunch</u><br>Hot Dog<br>Fresh Apples<br>Sugar Peas<br>Garbanzo Beans<br>Choice of 1% White or Nonfat<br>Chocolate Milk                                                          |
|   | Tuesday, September 12                                                                                                                                                                                                                                                     | We have here Sand 12                                                                                                                                                                                                                                                                               | Three days Samtan has 14                                                                                                                                                                                                                                                                            | Friday Santamban IF                                                                                                                                                                                                                                                                                                  | Monday, September 18                                                                                                                                                                                                                                                      | Tuesday, September 19                                                                                                                                                                                                          | Wednesday Sant 20                                                                                                                                                                                                                                                                                                    |
|   | Breakfast<br>BeneFit Bar or Yogurt &<br>Cereal Fresh Fruit, Raisins &<br>Choice of 1% White or Nonfat<br>Chocolate Milk<br><u>Lunch</u><br>Beef Hamburger<br>Fresh Seasonal Fruit<br>Grape Tomatoes<br>Broccoli & Ranch<br>Choice of 1% White or Nonfat<br>Chocolate Milk | Wednesday, Sept. 13<br><u>Breakfast</u><br>BeneFit Bar or Yogurt &<br>Cereal Fresh Fruit, Raisins &<br>Choice of 1% White or<br>Nonfat Chocolate Milk<br><u>Lunch</u><br>PB&J Uncrustable<br>Fresh Pears<br>Baby Carrots<br>Tossed Salad & Ranch<br>Choice of 1% White or<br>Nonfat Chocolate Milk | Thursday, September 14<br><u>Breakfast</u><br>BeneFit Bar or Yogurt &<br>Cereal Fresh Fruit, Raisins &<br>Choice of 1% White or Nonfat<br>Chocolate Milk<br><u>Lunch</u><br>Chicken Quesadilla<br>Orange Slices<br>Cauliflower & Broccoli Florets<br>Choice of 1% White or Nonfat<br>Chocolate Milk | Friday, September 15<br><u>Breakfast</u><br>BeneFit Bar or Yogurt &<br>Cereal Fresh Fruit, Raisins &<br>Choice of 1% White or Nonfat<br>Chocolate Milk<br><u>Lunch</u><br>Turkey & Cheese Wedge<br>Sandwich<br>Fresh Seasonal Fruit<br>Black Beans<br>Baby Carrots<br>Choice of 1% White or Nonfat<br>Chocolate Milk | <u>Breakfast</u><br>BeneFit Bar or Yogurt &<br>Cereal Fresh Fruit, Raisins &<br>Choice of 1% White or Nonfat<br>Chocolate Milk<br><u>Lunch</u><br>Hot Dog<br>Fresh Apples<br>Sugar Peas<br>Garbanzo Beans                                                                 | <u>Breakfast</u><br>BeneFit Bar or Yogurt &<br>Cereal Fresh Fruit, Raisins &<br>Choice of 1% White or Nonfat<br>Chocolate Milk<br><u>Lunch</u><br>Beef Hamburger<br>Fresh Seasonal Fruit<br>Grape Tomatoes<br>Broccoli & Ranch | Wednesday, Sept. 20<br><u>Breakfast</u><br>BeneFit Bar or Yogurt &<br>Cereal Fresh Fruit, Raisins &<br>Choice of 1% White or<br>Nonfat Chocolate Milk<br><u>Lunch</u><br>PB&J Uncrustable<br>Fresh Pears<br>Baby Carrots<br>Tossed Salad & Ranch<br>Choice of 1% White or<br>Nonfat Chocolate Milk                   |
|   | Thursday, September 21                                                                                                                                                                                                                                                    | Friday, September 22                                                                                                                                                                                                                                                                               | Monday, September 25                                                                                                                                                                                                                                                                                | Tuesday, September 26                                                                                                                                                                                                                                                                                                | Wednesday, Sept. 27                                                                                                                                                                                                                                                       | Thursday, September 28                                                                                                                                                                                                         |                                                                                                                                                                                                                                                                                                                      |
|   | Breakfast<br>BeneFit Bar or Yogurt &<br>Cereal Fresh Fruit, Raisins &<br>Choice of 1% White or Nonfat<br>Chocolate Milk<br><u>Lunch</u><br>Chicken Quesadilla<br>Orange Slices<br>Cauliflower & Broccoli Florets<br>Choice of 1% White or Nonfat<br>Chocolate Milk        | <u>Breakfast</u><br>BeneFit Bar or Yogurt &<br>Cereal Fresh Fruit, Raisins &<br>Choice of 1% White or Nonfat<br>Chocolate Milk<br><u>Lunch</u><br>Turkey & Cheese Wedge<br>Sandwich<br>Fresh Seasonal Fruit<br>Black Beans                                                                         | Breakfast<br>BeneFit Bar or Yogurt &<br>Cereal Fresh Fruit, Raisins &<br>Choice of 1% White or Nonfat<br>Chocolate Milk<br><u>Lunch</u><br>Hot Dog<br>Fresh Apples<br>Sugar Peas<br>Garbanzo Beans<br>Choice of 1% White or Nonfat<br>Chocolate Milk                                                | Breakfast<br>BeneFit Bar or Yogurt &<br>Cereal Fresh Fruit, Raisins &<br>Choice of 1% White or Nonfat<br>Chocolate Milk<br><u>Lunch</u><br>Beef Hamburger<br>Fresh Seasonal Fruit<br>Grape Tomatoes<br>Broccoli & Ranch<br>Choice of 1% White or Nonfat<br>Chocolate Milk                                            | Breakfast<br>BeneFit Bar or Yogurt &<br>Cereal Fresh Fruit, Raisins &<br>Choice of 1% White or<br>Nonfat Chocolate Milk<br><u>Lunch</u><br>PB&J Uncrustable<br>Fresh Pears<br>Baby Carrots<br>Tossed Salad & Ranch<br>Choice of 1% White or<br>Nonfat Chocolate Milk      | <u>Breakfast</u><br>BeneFit Bar or Yogurt &<br>Cereal Fresh Fruit, Raisins &                                                                                                                                                   | Friday, September 29<br><u>Breakfast</u><br>BeneFit Bar or Yogurt &<br>Cereal Fresh Fruit, Raisins &<br>Choice of 1% White or Nonfat<br>Chocolate Milk<br><u>Lunch</u><br>Turkey & Cheese Wedge<br>Sandwich<br>Fresh Seasonal Fruit<br>Black Beans<br>Baby Carrots<br>Choice of 1% White or Nonfat<br>Chocolate Milk |